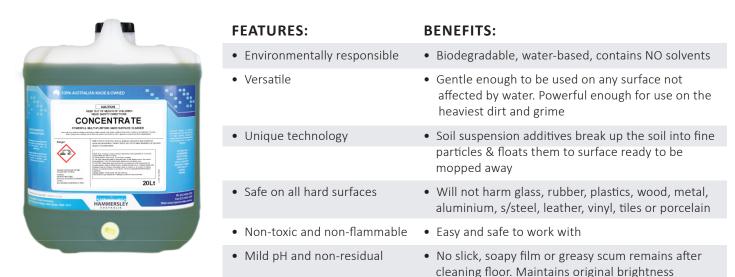

### **Concentrate - Multi-Purpose Deep Cleaning Compound**

# Formulated to safely remove a wide range of soils from any hard surface with minimum time and effort.